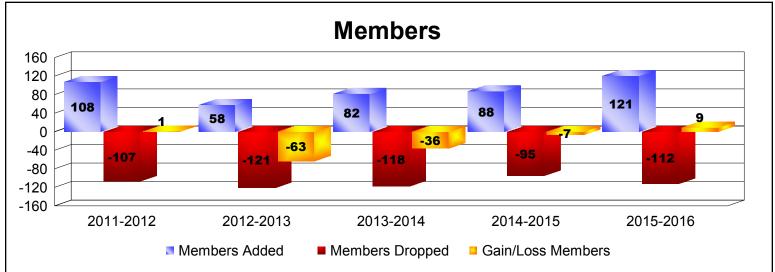

District 109 A

As of June 2016 Cumulative

| Year      | New<br>Clubs | Dropped<br>Clubs | Gain/<br>Loss<br>Clubs | New<br>Members | Charter<br>Members | Reinstate<br>Members | Transfer<br>Members | Total<br>Member<br>Added | Total<br>Members<br>Dropped | Gain/<br>Loss<br>Members |
|-----------|--------------|------------------|------------------------|----------------|--------------------|----------------------|---------------------|--------------------------|-----------------------------|--------------------------|
| 2011-2012 | 1            | 0                | 1                      | 77             | 25                 | 2                    | 4                   | 108                      | -107                        | 1                        |
| 2012-2013 | 0            | 0                | 0                      | 52             | 0                  | 5                    | 1                   | 58                       | -121                        | -63                      |
| 2013-2014 | 1            | -1               | 0                      | 44             | 35                 | 1                    | 2                   | 82                       | -118                        | -36                      |
| 2014-2015 | 0            | 0                | 0                      | 81             | 2                  | 0                    | 5                   | 88                       | -95                         | -7                       |
| 2015-2016 | 1            | 0                | 1                      | 94             | 21                 | 2                    | 4                   | 121                      | -112                        | 9                        |
| Average   | 1            | 0                | 0                      | 70             | 17                 | 2                    | 3                   | 91                       | -111                        | -19                      |