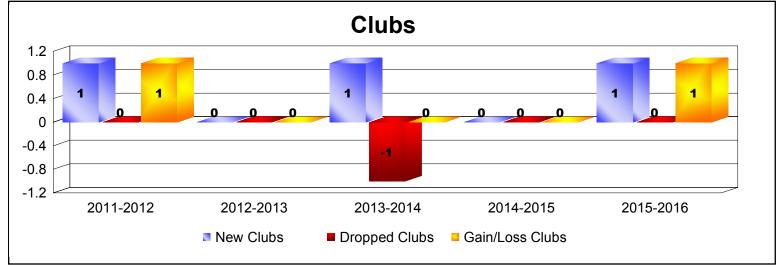

District 109 A

As of June 2016 Cumulative

| Year      | New<br>Clubs | Dropped<br>Clubs | Gain/<br>Loss<br>Clubs | New<br>Members | Charter<br>Members | Reinstate<br>Members | Transfer<br>Members | Total<br>Member<br>Added | Total<br>Members<br>Dropped | Gain/<br>Loss<br>Members |
|-----------|--------------|------------------|------------------------|----------------|--------------------|----------------------|---------------------|--------------------------|-----------------------------|--------------------------|
| 2011-2012 | 1            | 0                | 1                      | 77             | 25                 | 2                    | 4                   | 108                      | -107                        | 1                        |
| 2012-2013 | 0            | 0                | 0                      | 52             | 0                  | 5                    | 1                   | 58                       | -121                        | -63                      |
| 2013-2014 | 1            | -1               | 0                      | 44             | 35                 | 1                    | 2                   | 82                       | -118                        | -36                      |
| 2014-2015 | 0            | 0                | 0                      | 81             | 2                  | 0                    | 5                   | 88                       | -95                         | -7                       |
| 2015-2016 | 1            | 0                | 1                      | 94             | 21                 | 2                    | 4                   | 121                      | -112                        | 9                        |
| Average   | 1            | 0                | 0                      | 70             | 17                 | 2                    | 3                   | 91                       | -111                        | -19                      |